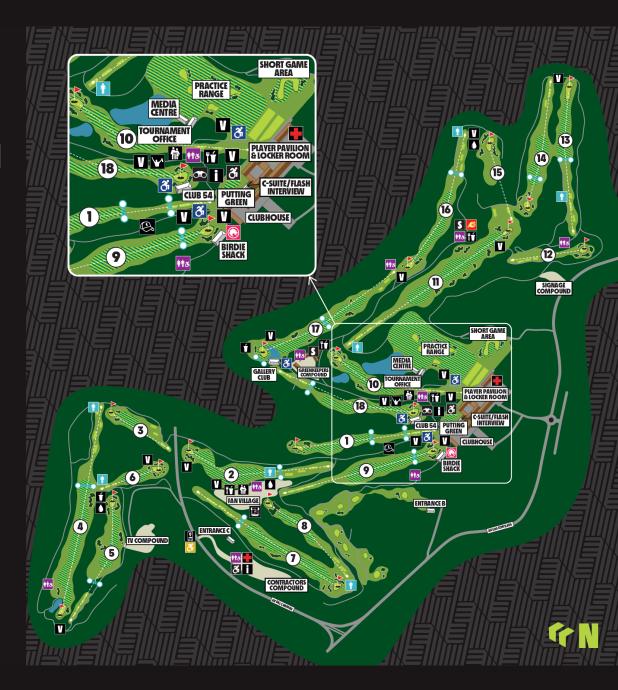

## **MAP KEY**

- ACCESSIBLE PARKING
- ACCESSIBLE VIEWING AREA
- ACCESSIBILITY HUB
- **★** BEVERAGES / BAR
- OIIO CROSSWALK
- FAMILY SERVICES
- FAN SERVICES
- FAN VIEWING DECK
- FIREBALLS STRUCTURE
- FIRST AID

METERS

FOOD & BEVERAGES

- I ECION
  - LEGION XIII STRUCTURE
- MUSIC
- OFFICIAL MERCHANDISE
- PLAYER TOILET
- PODIUM
- PT RESTROOMS
- RIDE-SHARE
- S SHADED VIEWING AREA
- VIDEO BOARD
- WATER STATION

PLAYER GROUPINGS, MAPS, SCHEDULE, LEADERBOARD